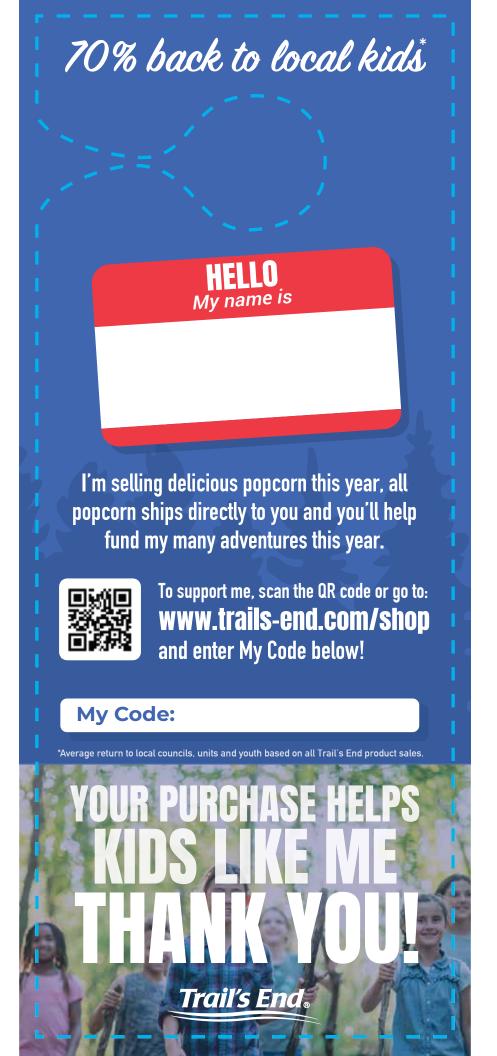

## **SCOUT PARENT GUIDE**

2023 Popcorn Sale Sale Begins Popcorn Pickup Money Turn In Date Sale Ends

Unit Sales Goal Individual Sale Goal **Rewards Points Goal** 

By Reaching My Goal, I Will Receive:

My Popcorn Kernel Can Be Reached At:

## TIPS FOR SELLING

Help Your Future Leaders Succeed!

- ⑦ Introduce yourself (first name only), where you are from, what you are doing, and close the sale "Hi, my name is (name) and I am from (local Unit). I'm earning my way to Summer Camp. Can I count on your support?"
- Incourage credit sales for higher Reward points "I earn more points when you pay with a credit card."
- Wear your Class A uniform and always say "Thank You."
- Always have an adult present
- Storefronts: Optimize sales with 1 Scout per shift, stand in front of table, approach customers, maintain eye contact and deliver your speech
- Ø Wagon Sales: Never enter anyone's home
- Ind repeat customers by checking your Trail's End App order history