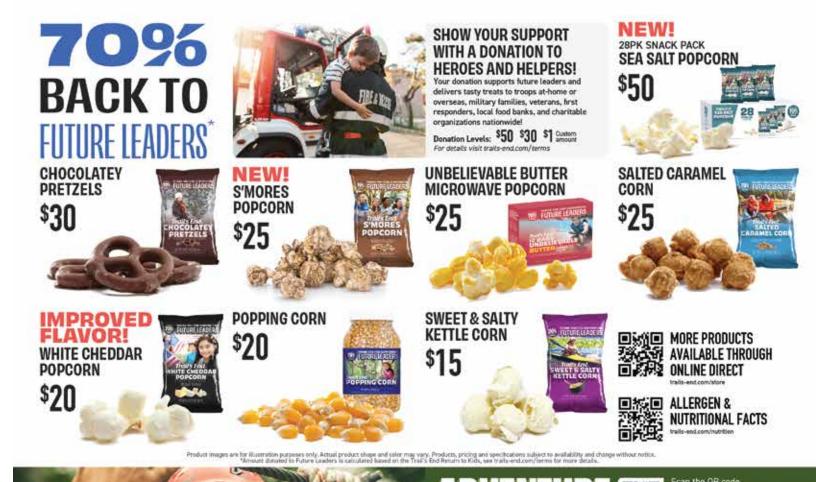

#### Heroes and Helpers Donations

When a customer purchases a Heroes and Helpers Donation, a portion of the purchase goes back to local kids and Trail's End sends delicious treats to first responders, troops at-home of overseas, veterans, military families, local food banks, and charitable organizations.

Over \$66 million worth of popcorn has been donated to U.S. troops over the years.

Over \$50,000 worth of popcorn has been donated to GSC service area Heroes.

Trail's End.