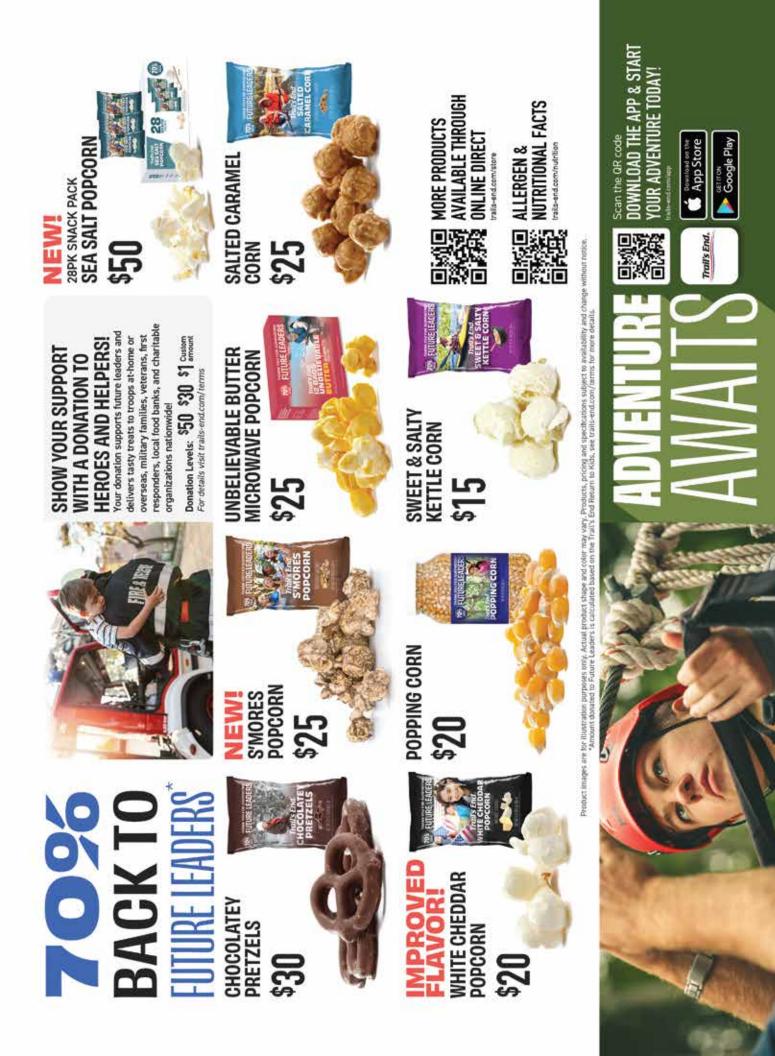

#### Heroes and Helpers Donations

When a customer purchases a Heroes and Helpers Donation, a portion of the purchase goes back to local kids and Trail's End sends delicious treats to first responders, troops at-home of overseas, veterans, military families, local food banks, and charitable organizations.

Over \$66 million worth of popcorn has been donated to U.S. troops over the years.

Over \$50,000 worth of popcorn has been donated to GSC service area Heroes.

Trail's End.