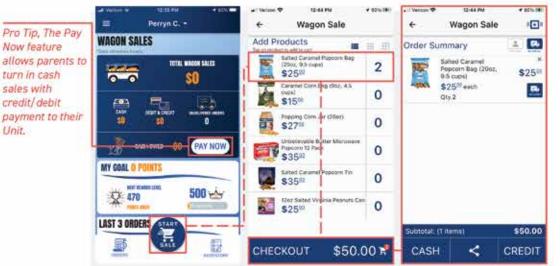

## **WAGON SALES**

Pro Tip, Marking an item as "Undelivered" means you plan to return with product later. Be sure to record the customer info for undelivered items, and you can track when it's later delivered by tapping the delivery truck.

simply keep the cash! Trail's End pays all credit card processing fees and parents Parent Tip: Instead of paying your Unit Leader cash from Wagon sales, easily pay them with credit card through the PAY NOW feature in the Trail's End App and earn points from their credit card company!\*